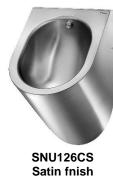

#### **General description**

- Wall-hung single urinal made of bacteriostatic AISI 304 stainless steel, 1.2 mm thick, satin finish.
- Compatible with all standard frame systems on the market.
- Top (exposed) water inlet.
- Recessed waste outlet. Concealed trap.
- Quick and easy to install from the front thanks to a stainless steel mounting frame.
- Supplied with 1<sup>1</sup>/<sub>2</sub>" P trap, fixing elements and theft prevention TORX security screws.
- CE marked. Complies with European standard EN 13407 for 2L flush.

#### **Components and materials**

- **BODY:** made in Stainless Steel AISI 304 1.2 mm thick, features a contoured exterior to facilitate cleaning.
- **BOWL:** made in stainless steel AISI 304 1.2 mm thick. It also features a contoured interior to facilitate cleaning.
- FLUSH NOZZLE: to clean the urinal. It is made of stainless steel AISI 304.
- WALL BRACKET: to fix the urinal to the wall is made in stainless steel AISI 304 and it is delivered with the unit.