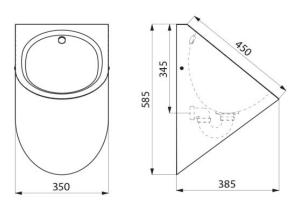

| Dimensions | 350 W x 385 D x 585 H mm                  |
|------------|-------------------------------------------|
| Thickness  | 1.2 mm                                    |
| Inlet      | Exposed top water inlet                   |
| Outlet     | Recessed rear water inlet with 11/2" trap |
| Net weight | 7.5 Kg                                    |
|            |                                           |

### Dimensions

Dimensions: ± 4%

Mediclinics, S.A., reserves the right to make changes and/or modifications to the products and their specifications without prior notice. Review 02-21 © mediclinics