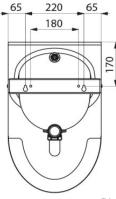

| Dimensions | 350 W x 385 D x 585 H mm                  |
|------------|-------------------------------------------|
| Thickness  | 1.2 mm                                    |
| Inlet      | Exposed top water inlet                   |
| Outlet     | Recessed rear water inlet with 11/2" trap |
| Net weight | 7.5 Kg                                    |
|            |                                           |

### Dimensions

Dimensions: ± 4%

Mediclinics, S.A., reserves the right to make changes and/or modifications to the products and their specifications without prior notice. Review 02-21 © mediclinics