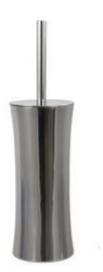

### Suggested text for prescription

NOFER floor standing toilet brush holder, made of stainless steel, glossy finish. Dimensions: 252 high (with handle 382 high) x Ø105 (mm).

## Stainless steel toilet brush holder. Shiny finish

#### Description

- Stainless steel floor standing toilet brush holder.
- Stainless steel sheet with glossy finish.
- Also available in satin finish (NOFER 09078.S) and black finish (NOFER
- 09078.N).
- Suitable for public areas.
- Resistance and durability.

#### Technical characteristics

Material: Stainless steel Finishing: Brightness Dimensions: 252 high (with handle 382 high) x Ø105 (mm) Material inner tray: Polypropylene