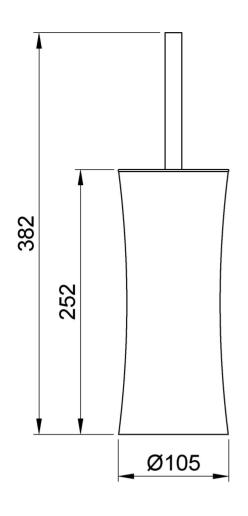

### Suggested text for prescription

NOFER floor standing toilet brush holder, made of stainless steel, glossy finish. Dimensions: 252 high (with handle 382 high) x Ø105 (mm).

#### Technical characteristics

Material: Stainless steel Finishing: Brightness Dimensions: 252 high (with handle 382 high) x Ø105 (mm) Material inner tray: Polypropylene

Dimensional drawing

385-387 08980 | Sant . Feliu de Llobregat, Barcelona - Spain T. +34 934 742 423 F. +34 934 743 548 nofer@nofer.com www.nofer.com www.nofer.com

These specifications may be modified and/or amended due to manufacturing requirements.