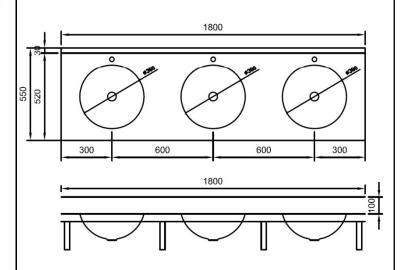

## TECHNICAL DATA

- · Made in AISI 304 stainless steel, with three integrated bowls.
- Dimensions: 428 high x 1800 wide x 550 deep mm.
- · Includes fixing brackets, 100 mm backsplash and three tap holes.
- · Maintenance: stainless steel needs maintenance because dust can eventually damage the chrome in stainless steel. We recommend monthly cleaning with our special product.

### TECHNICAL DRAWING

Dimensions in mm

NOFER S.L. Avenida de la fama, 118 08940 · Cornellà de Llobregat (Barcelona) Tel +34 934 742 423 · Fax +34 934 743 548 export@nofer.com · www.nofer.com

1200110 1