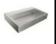

# **COLLECTIVE WASH BASIN**

13070.3.S

#### Wall mounted collective wash basin

- · Wall mounted wash basin made in AISI 304 stainless steel.
- · Durability and resistant against rust.
- · Suitable for three users.
- · Optionally supplied with hole for soap dispenser.
- · Satin finishing.

## TECHNICAL DATA

- · Made in AISI 304 stainless steel, with three integrated bowls.
- Dimensions: 428 high x 1800 wide x 550 deep mm.
- · Includes fixing brackets, 100 mm backsplash and three tap holes.
- · Maintenance: stainless steel needs maintenance because dust can eventually damage the chrome in stainless steel. We recommend monthly cleaning with our special product.

The picture belongs to 13070.3.S