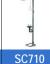

## **EMERGENCY EYEWASH**

SC300SS

## Wall mounted emergency eyewash

- · Wall mounted emergency eyewash.
- · High water flow and low water pressure.
- · Instant automatic opening and closing activated by lateral lever.
- · Double aerated jet with dust cover.
- · Green color RAL 6029.
- $\cdot$  Suitable for industries, laboratories and generally where there is risk of personal damages from fire, acids, chemical reactants, petroleum products, radioactive materials or other contaminants.
- · CE conformity.

#### **TECHNICAL DATA**

- · Stainless steel eye pan.
- · Eye jet in polypropylene green color.
- · Manufactured in zinc galvanized steel covered in epoxy paint.
- · Connecting parts in brass.
- · Water pressure, minimum 0.2MPa max. 0.5 MPa.
- · Water level:14 l/min  $\pm$  10%.
- · Water entrance: screw of 1/2".
- · Water exit: screw of 1+1/4".
- · Recommended high installation: 800 1150 mm from finished floor.
- · Dimensions: basin Ø 260 mm.