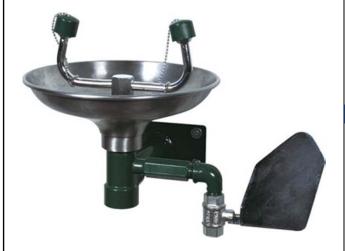

## **EMERGENCY EYEWASH**

SC300SS

## Wall mounted emergency eyewash

- · Wall mounted emergency eyewash.
- · High water flow and low water pressure.
- · Instant automatic opening and closing activated by lateral lever.
- · Double aerated jet with dust cover.
- · Green color RAL 6029.
- $\cdot$  Suitable for industries, laboratories and generally where there is risk of personal damages from fire, acids, chemical reactants, petroleum products, radioactive materials or other contaminants.
- · CE conformity.

#### **TECHNICAL DATA**

- · Stainless steel eye pan.
- · Eye jet in polypropylene green color.
- · Manufactured in zinc galvanized steel covered in epoxy paint.
- · Connecting parts in brass.
- · Water pressure, minimum 0.2MPa max. 0.5 MPa.
- · Water level:14 l/min  $\pm$  10%.
- · Water entrance: screw of 1/2".
- · Water exit: screw of 1+1/4".
- · Recommended high installation: 800 1150 mm from finished floor.
- · Dimensions: basin Ø 260 mm.