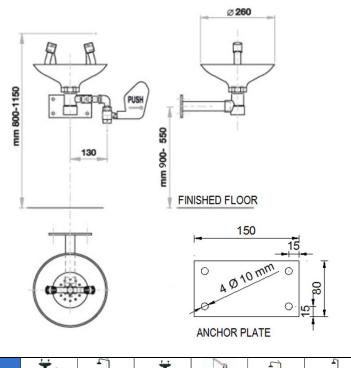

#### **TECHNICAL DATA**

- · Stainless steel eye pan.
- · Eye jet in polypropylene green color.
- · Manufactured in zinc galvanized steel covered in epoxy paint.
- · Connecting parts in brass.
- · Water pressure, minimum 0.2MPa max. 0.5 MPa.
- · Water level:14 l/min  $\pm$  10%.
- · Water entrance: screw of 1/2".
- · Water exit: screw of 1+1/4".
- · Recommended high installation: 800 1150 mm from finished floor.
- · Dimensions: basin Ø 260 mm.

# TECHNICAL DRAWING

NOFER S.L. Avenida de la fama, 118 08940 · Cornellà de Llobregat (Barcelona) Tel +34 934 742 423 · Fax +34 934 743 548 export@nofer.com · www.nofer.com