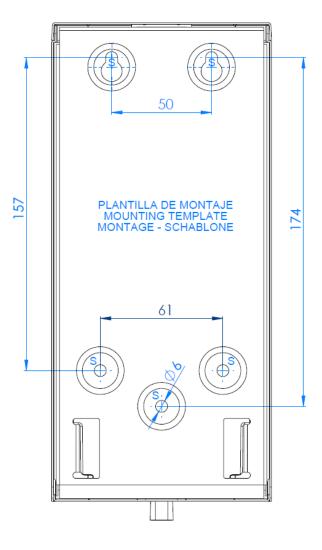

## **MOUNTING TEMPLATE**

Fix the soap dispenser through the holes of the wall and floor plates, using the stainless steel screws supplied and taking into account the distances of the points indicated by an "S" in the next figure: