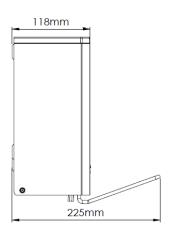

# **Technical Specifications**

| Dimensions                         | 240 x 110 x 133 mm |
|------------------------------------|--------------------|
| Capacity                           | 1,500 ml           |
| Body, cover & base plate thickness | 0.8 mm             |
| Inner Tank Thickness               | 2.5 mm             |
| Net weight                         | 1.25 Kg            |
| Quantity dispensed per pump        | 1.5 ml             |

#### **Dimensions**

Dimensions: ±4%