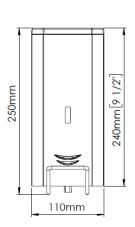

# **Technical Specifications**

| Dimensions                         | 240 x 110 x 133 mm |
|------------------------------------|--------------------|
| Capacity                           | 1,500 ml           |
| Body, cover & base plate thickness | 0.8 mm             |
| Inner Tank Thickness               | 2.5 mm             |
| Net weight                         | 1.25 Kg            |
| Quantity dispensed per pump        | 1.5 ml             |

#### **Dimensions**

Dimensions: ±4%