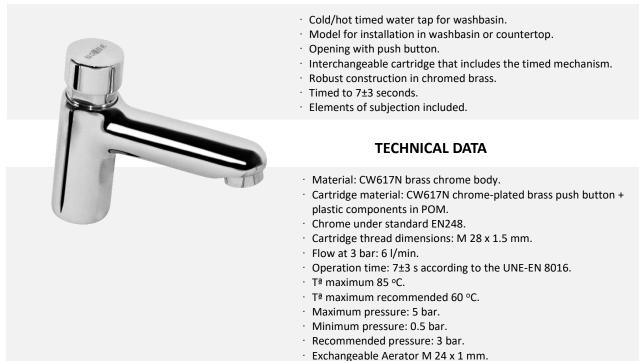

## 07410.N TIMED TAP FOR WASHBASIN

· Plastic particle filter included.

**GENERAL DATA** 

## SUGGESTED TEXT FOR PRESCRIPTION

Cold/hot timed water tap for washbasin NOFER 07410.N with push button for installation on countertop. It assembles a self-closing cartridge timed to 7±3 s made in chrome plated brass plus plastic components in POM. The body is also made of chromed cast brass. Fixed spout with replaceable aerator M24. Flow rate of 6 l/min with 3 bars of dynamic pressure. Includes filter and all accessories for installation. Dimensions: 115.5 mm height x 127.5 mm width. Manufactured by NOFER, S.L. – Avda. de la Fama, 118 - c.p: 08940 Cornellà de Llobregat - Barcelona. www.nofer.com.