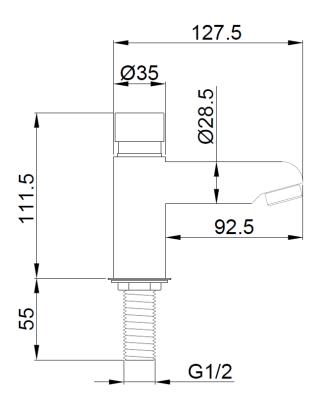

## **TECHNICAL DRAWING**

## SUGGESTED TEXT FOR PRESCRIPTION

Cold/hot timed water tap for washbasin NOFER 07410.N with push button for installation on countertop. It assembles a self-closing cartridge timed to 7±3 s made in chrome plated brass plus plastic components in POM. The body is also made of chromed cast brass. Fixed spout with replaceable aerator M24. Flow rate of 6 l/min with 3 bars of dynamic pressure. Includes filter and all accessories for installation. Dimensions: 115.5 mm height x 127.5 mm width. Manufactured by NOFER, S.L. – Avda. de la Fama, 118 - c.p: 08940 Cornellà de Llobregat - Barcelona. www.nofer.com.