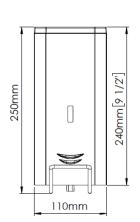

# **Technical Specifications**

| Dimensions                         | 240 x 110 x 133 mm |
|------------------------------------|--------------------|
| Capacity                           | 1,500 ml           |
| Body, cover & base plate thickness | 0.8 mm             |
| Inner Tank Thickness               | 2.5 mm             |
| Net weight                         | 1.25 Kg            |
| Quantity dispensed per pump        | 0.8 ml             |

### **Dimensions**

Dimensions: ±4%