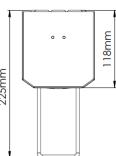

# **Technical Specifications**

| Dimensions                         | 240 x 110 x 133 mm |
|------------------------------------|--------------------|
| Capacity                           | 1,500 ml           |
| Body, cover & base plate thickness | 0.8 mm             |
| Inner Tank Thickness               | 2.5 mm             |
| Net weight                         | 1.25 Kg            |
| Quantity dispensed per pump        | 0.8 ml             |

### **Dimensions**

Dimensions: ±4%