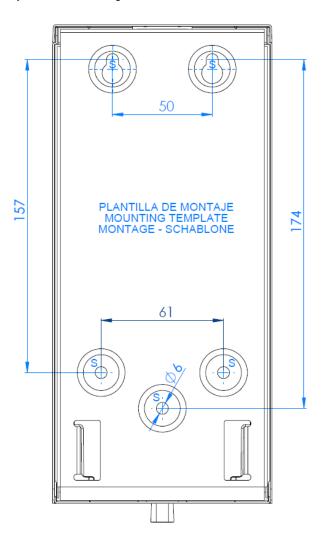

# **MOUNTING TEMPLATE**

Fix the soap dispenser through the holes of the wall and floor plates, using the stainless steel screws supplied and taking into account the distances of the points indicated by an "S" in the next figure: