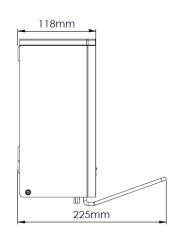

# **Technical Specifications**

| Dimensions                         | 240 x 110 x 133 mm |
|------------------------------------|--------------------|
| Capacity                           | 1,500 ml           |
| Body, cover & base plate thickness | 0.8 mm             |
| Inner Tank Thickness               | 2.5 mm             |
| Net weight                         | 1.25 Kg            |
| Quantity dispensed per pump        | 0.8 ml             |

### **Dimensions**

Dimensions: ±4%