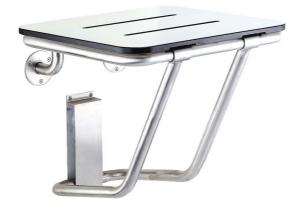

#### Wall mounted folding seat

- · Phenolic folding seat with wall support.
- · Structure in satin finishing AISI 304 stainless steel.
- · Suitable for accessible showers.
- · Durability, water and rust resistance and easy to clean.

## TECHNICAL DATA

- $\cdot$  Structure made in AISI 304 stainless steel. Tubular profiles Ø 25 mm and squared profiles 32 x 32 mm.
- $\cdot$  One piece 8 mm thick perforated Phenolic seat to drain water. Seat dimensions: 456 mm wide x 366 mm deep.
- · Folded seat deep: 140 mm.
- · Recommended installation high: 450 500 mm from finished floor.
- · Delivered with stainless steel fixations.
- $\cdot$  Two mounting flanges with 3 fixing points. Guide flange with spring and 4 fixing points.
- · Maximum supported load: aprox. 100 kg.
- $\cdot$  Maintenance: stainless steel needs maintenance because dust can eventually damage the chrome in stainless steel. We recommend monthly cleaning with our special product.