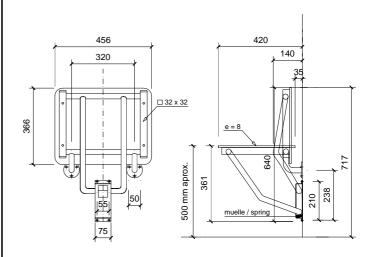

## TECHNICAL DATA

- $\cdot$  Structure made in AISI 304 stainless steel. Tubular profiles Ø 25 mm and squared profiles 32 x 32 mm.
- $\cdot$  One piece 8 mm thick perforated Phenolic seat to drain water. Seat dimensions: 456 mm wide x 366 mm deep.
- · Folded seat deep: 140 mm.
- · Recommended installation high: 450 500 mm from finished floor.
- · Delivered with stainless steel fixations.
- $\cdot$  Two mounting flanges with 3 fixing points. Guide flange with spring and 4 fixing points.
- · Maximum supported load: aprox. 100 kg.
- $\cdot$  Maintenance: stainless steel needs maintenance because dust can eventually damage the chrome in stainless steel. We recommend monthly cleaning with our special product.

#### SUGGESTED TEXT FOR PRESCRIPTION

Wall mounted folding seat NOFER or similar, made in AISI 304 stainless steel. One piece phenolic seat. Dimensions: 456 mm wide x 420 mm deep x 361 mm high. Folded seat dimensions: 456 mm wide x 140 mm deep x 717 mm high.

# TECHNICAL DRAWING

DIMENSIONS IN mm.

NOFER S.L. Avenida de la fama, 118 08940 · Cornellà de Llobregat (Barcelona) Tel +34 934 742 423 · Fax +34 934 743 548 export@nofer.com · www.nofer.com