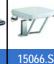

## PHENOLIC FOLDING SEAT

ទី 15065.S

#### Wall mounted folding seat

- · Phenolic folding seat with wall support.
- · Structure in satin finishing AISI 304 stainless steel.
- · Suitable for accessible showers.
- · Durability, water and rust resistance and easy to clean.

## TECHNICAL DATA

- $\cdot$  Structure made in AISI 304 stainless steel. Tubular profiles Ø 25 mm and squared profiles 32 x 32 mm.
- $\cdot$  One piece 8 mm thick perforated Phenolic seat to drain water. Seat dimensions: 456 mm wide x 366 mm deep.
- · Folded seat deep: 140 mm.
- · Recommended installation high: 450 500 mm from finished floor.
- · Delivered with stainless steel fixations.
- $\cdot$  Two mounting flanges with 3 fixing points. Guide flange with spring and 4 fixing points.
- · Maximum supported load: aprox. 100 kg.
- $\cdot$  Maintenance: stainless steel needs maintenance because dust can eventually damage the chrome in stainless steel. We recommend monthly cleaning with our special product.

#### SUGGESTED TEXT FOR PRESCRIPTION

Wall mounted folding seat NOFER or similar, made in AISI 304 stainless steel. One piece phenolic seat. Dimensions: 456 mm wide x 420 mm deep x 361 mm high. Folded seat dimensions: 456 mm wide x 140 mm deep x 717 mm high.